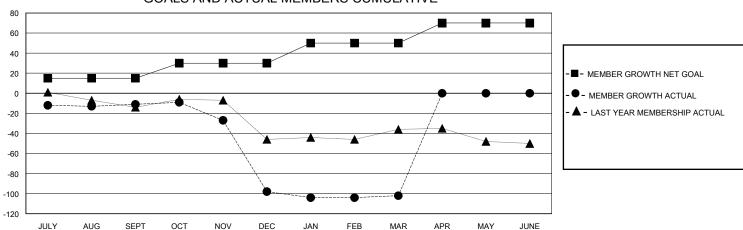

## GOALS AND ACTUAL MEMBERS CUMULATIVE

| DROPPED CLUBS: 4  |     | 16 CLUBS OF 54 ADDED 1 OR MORE<br>NEW MEMBERS | GENDER DISTRIBUTION  MALE 464 (41.69%) |              |     |
|-------------------|-----|-----------------------------------------------|----------------------------------------|--------------|-----|
| DROPPED MEMBERS   |     |                                               | FEMALE                                 | 648 (58.22%) |     |
| DECEASED          | 5   | CLICK HERE FOR CUMULATIVE                     | TOTAL FAMILY UNIT MEMBERS              |              | 253 |
| CLUB CANCELLED 35 |     | MEMBERSHIP DATA                               |                                        |              | 400 |
| OTHER             | 112 |                                               | FAMILY MEMBERS PAYING HALF DUES        |              | 138 |
| TOTAL             | 152 |                                               | 5020                                   |              |     |